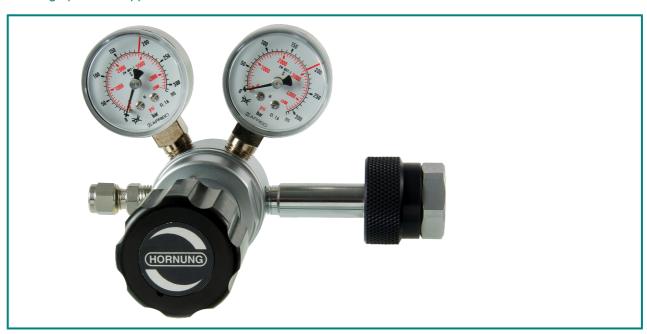

#### **Description:**

HD250 FL is a single-stage pressure regulator made of brass, nickel and matt chrome plated or stainless steel 1.4404.

HD250 FL is designed as a piston pressure regulator and reduces the pressure of compressed gases to a maximum outlet pressure of 250 bar.

The pressure regulator will be fitted with gas specific connections to all common national standards.

#### Design:

This pressure regulator is designed for use with high inlet and outlet pressures.

#### **Technical Details:**

Body: stainless steel 1.4404

electropolished or brass, nickel and matt

chrome plated

Seat: PCTFE

Gaskets: Viton / NBR

Max. inlet pressure: 440 bar

Outlet pressure ranges: 5 - 250 bar