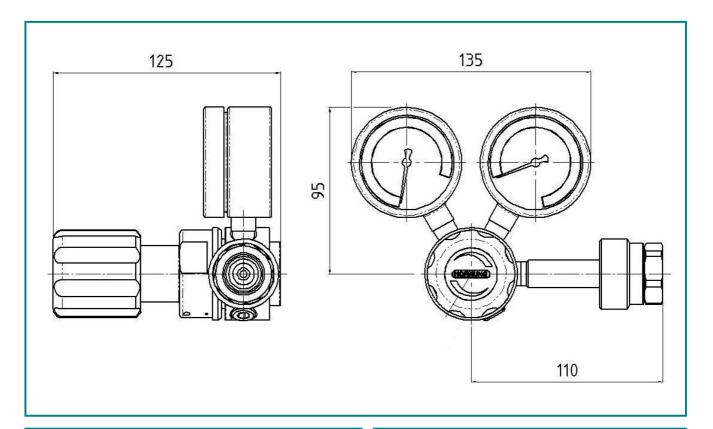

1 - 100 bar 1 - 50 bar

Operating temp.: -20°C up to +70°C

Dimensions(WxHxD) 180 x 95 x 125

Weight: 1350g

Connections: NPT 1/4" f